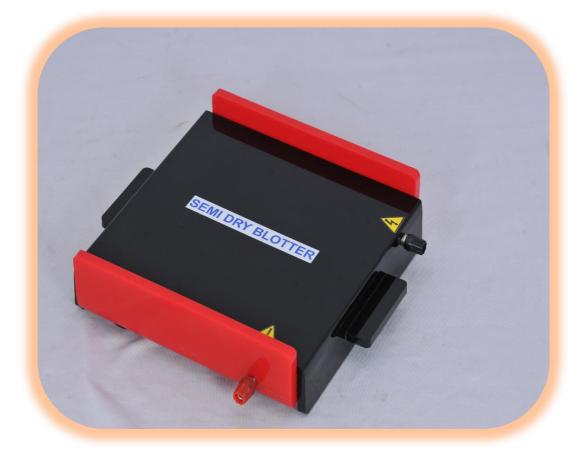

## SEMI DRY BLOTTER - MINI BIO 08-05

## Semi Dry Blotter - Mini (BIO 08-05)

Blotters are electro transfer systems designed to quickly and efficiently transfer proteins and nucleic acids from gels onto blotting membranes. Wet blot transfer devices require a gel and membrane to be sandwiched and immersed in buffer, followed by continuous electrophoresis. semi-dry blotters carry out electrophoretic transfer using significantly less transfer buffer and in a shorter amount of time

| Technical Specification:  |                   |
|---------------------------|-------------------|
| Material                  | Acrylic           |
| Dimensions                | 12x10x7cm         |
| Spacer                    | 1 No              |
| Gel Size                  | 10x10cm           |
| Graphite                  | HD Grade Imported |
| Compactible Gel Thickness | 0.5 to 10mm       |
| Connecting Cord           | 1 Pair            |